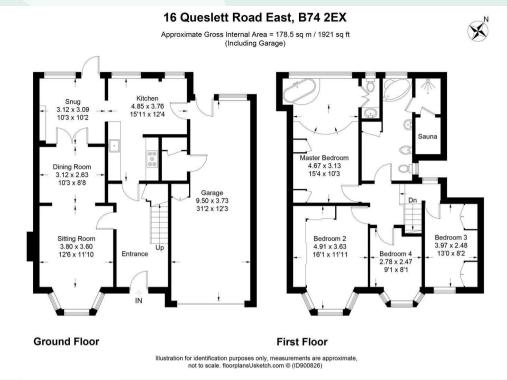

74 2EX

Guide price £575,000

## Why this home is chosen...

This spacious four bedroom home sits on a popular road, close to Sutton Coldfield and Sutton Park and benefitting from great road and rail links. Set behind a generous driveway with parking for several cars.

## A quick tour

Highlights of this property include:

- \* Sought after location
- · \* Potential to renovate and extend
- \* Large driveway
- \* Excellent school catchment
- \* 4 bedrooms, 2 bathrooms
- \* Generous plot size
- \* Did we mention the great location?









# 16 Queslett Road East

Sutton Coldfield, B74 2EX Guide price £575,000

Come on in...









## **VIEWING**

To view this property or for more information please contact the office on 0121 222 1180 or email on team@chosenhome.com

### **FLOOR PLAN**



#### HYBRID MAP



### **ENERGY EFFICIENCY**



#### **PURCHASER FEE**

Chosen Home Limited charge a purchase fee of 1% plus VAT of the selling price (subject to a minimum fee of £2,000 plus VAT) which is payable by the purchaser on completion of the sale and is to be a condition of sale in the contract. It is for the sellers lawyers to collect this fee with the purchase price on completion. The estate agents costs must be sent to the estate agents by telegraphic transfer by the sellers solicitors prior to keys being released.